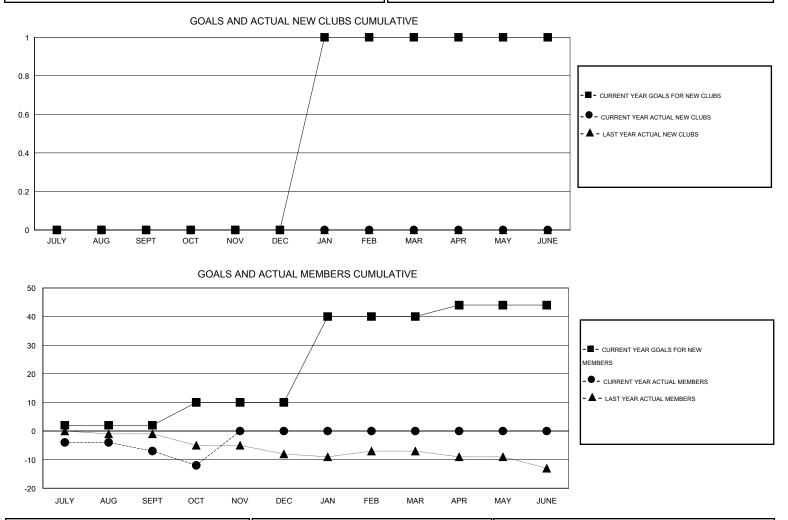

## LOCATION LITHUANIA

|               |                  | Clubs            |                  |                  | Members<br>RESULTS FOR 2016-2017 |                    |                                     |                    |                  |
|---------------|------------------|------------------|------------------|------------------|----------------------------------|--------------------|-------------------------------------|--------------------|------------------|
|               | RESU             | TS FOR 2016-2017 |                  |                  |                                  |                    |                                     |                    |                  |
| QUARTER       | NEW CLUB<br>GOAL | NEW CLUBS        | DROPPED<br>CLUBS | NET<br>GAIN/LOSS | QUARTER                          | NEW MEMBER<br>GOAL | CHARTER AND<br>NEW MEMBERS<br>ADDED | DROPPED<br>MEMBERS | NET<br>GAIN/LOSS |
| JULY/AUG/SEPT | 0                | 0                | 0                | 0                | JULY/AUG/SEPT                    | 2                  | 3                                   | 10                 | -7               |
| OCT/NOV/DEC   | 0                | 0                | 0                | 0                | OCT/NOV/DEC                      | 8                  | 0                                   | 5                  | -5               |
| JAN/FEB/MAR   | 1                | 0                | 0                | 0                | JAN/FEB/MAR                      | 30                 | 0                                   | 0                  | 0                |
| APR/MAY/JUNE  | 0                | 0                | 0                | 0                | APR/MAY/JUNE                     | 4                  | 0                                   | 0                  | 0                |